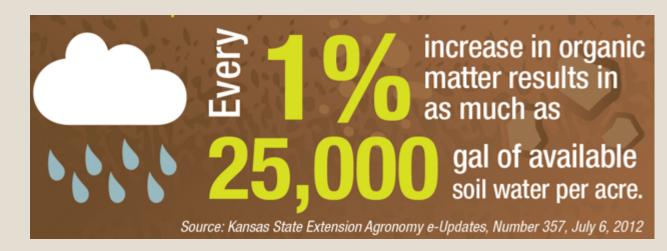

## Water Savings

- Increase in soil organic matter = increased water holding capacity
- Better drought resiliency
- Better infiltration and filtering during times of excessive rain