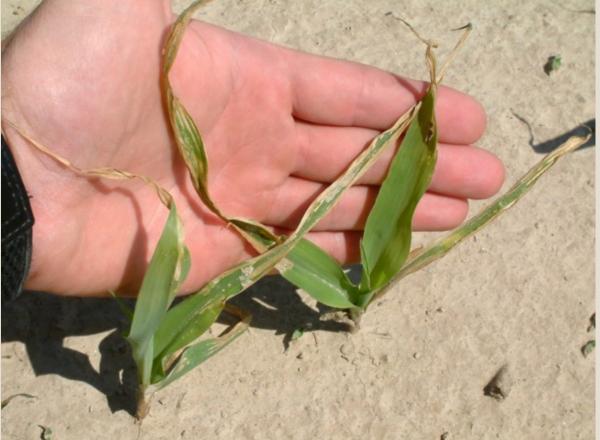

### **Crop Tolerance to Wind Erosion**

| Tolerant<br>T | Moderate tolerance<br>2 ton/a | Low tolerance<br>1 ton/a | Very low tolerance<br>0 to 0.5 ton/a |
|---------------|-------------------------------|--------------------------|--------------------------------------|
| Barley        | Alfalfa (mature)              | Broccoli                 | Alfalfa seedlings                    |
| Buckwheat     | Corn                          | Cabbage                  | Asparagus                            |
| Flax          | Onions (>30 days)             | Cotton                   | Cantaloupe                           |
| Grain Sor-    | Orchard crops                 | Cucumbers                | Carrots                              |
| ghum          | Soybeans                      | Garlic                   | Celery                               |
| Millet        | Sunflowers                    | Green/snap               | Eggplant                             |
| Oats          | Sweet corn                    | beans                    | Flowers                              |
| Rye           |                               | Lima beans               | Kiwi fruit                           |
| Wheat         |                               | Peanuts                  | Lettuce                              |
|               |                               | Peas                     | Muskmelons                           |
|               |                               | Potatoes                 | Onion seedlings (<30 days)           |
|               |                               | Sweet potatoes           | Peppers                              |
|               |                               | Tobacco                  | Spinach                              |
|               |                               |                          | Squash                               |
|               |                               |                          | Strawberries                         |
|               |                               |                          | Sugar beets                          |
|               |                               |                          | Table beets                          |
|               |                               |                          | Tomatoes                             |
|               |                               |                          | Watermelons                          |