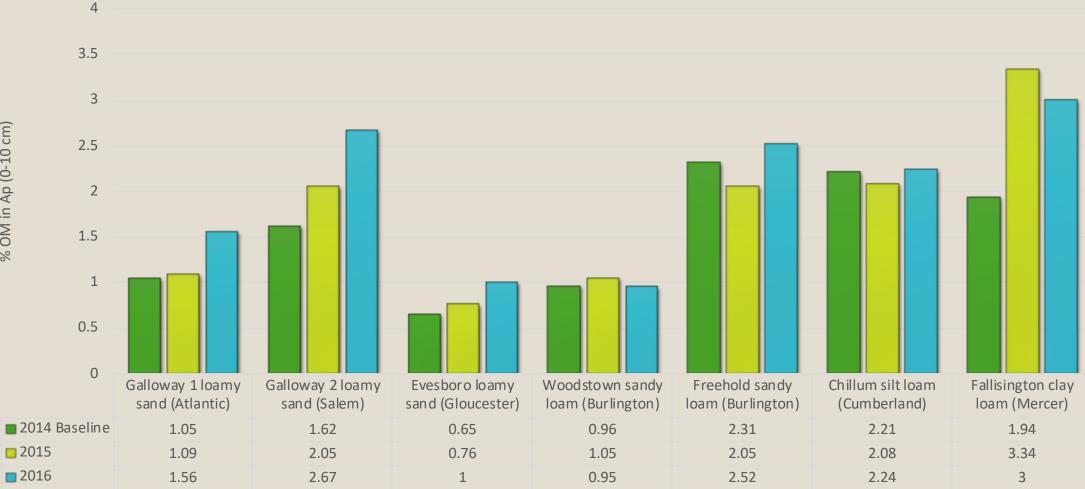

#### Soil Organic Matter Test Results in New Jersey 2014 - 2016

## Water Savings

- Increase in soil organic matter = increased water holding capacity
- Better drought resiliency
- Better infiltration and filtering during times of excessive rain