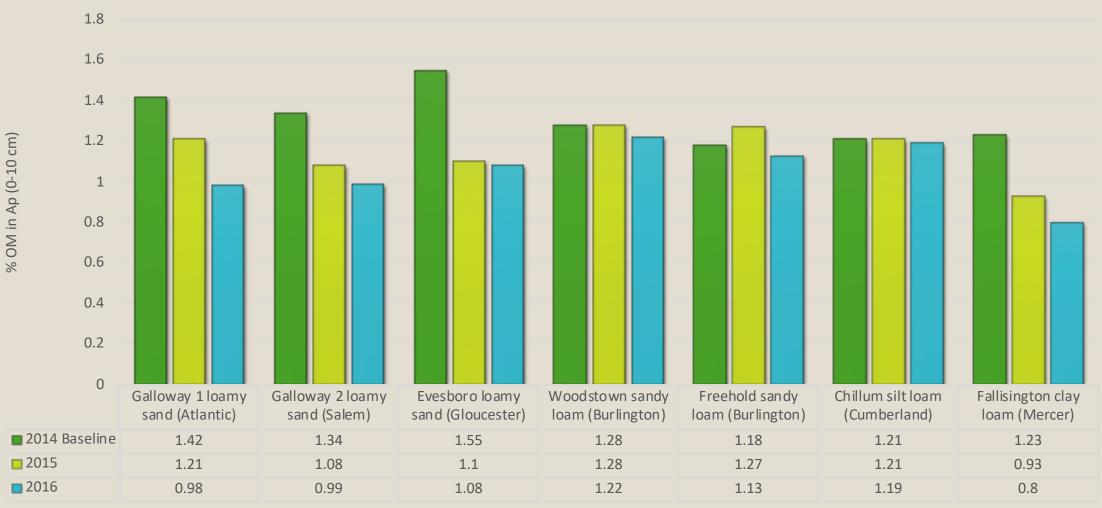

#### Soil Organic Matter Test Results in New Jersey 2014 - 2016

## Water Savings

- Increase in soil organic matter = increased water holding capacity
- Better drought resiliency
- Better infiltration and filtering during times of excessive rain