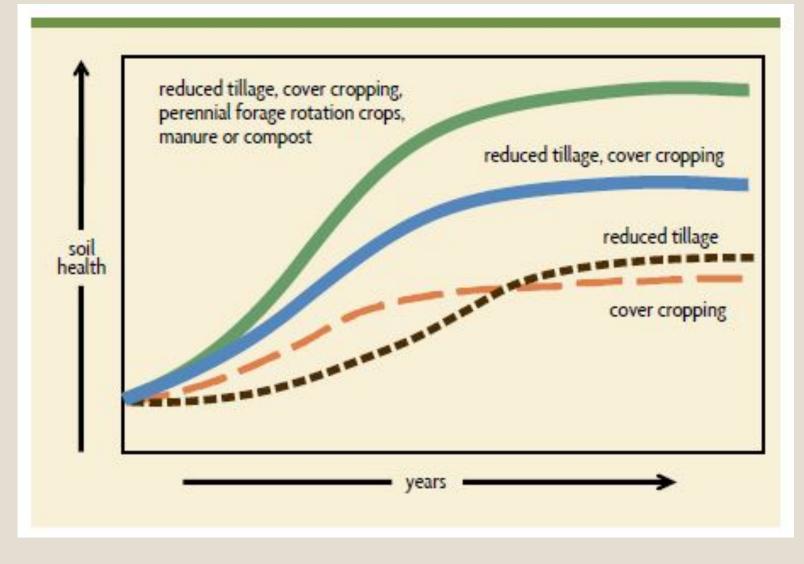

## Water Savings

- Increase in soil organic matter = increased water holding capacity
- Better drought resiliency
- Better infiltration and filtering during times of excessive rain