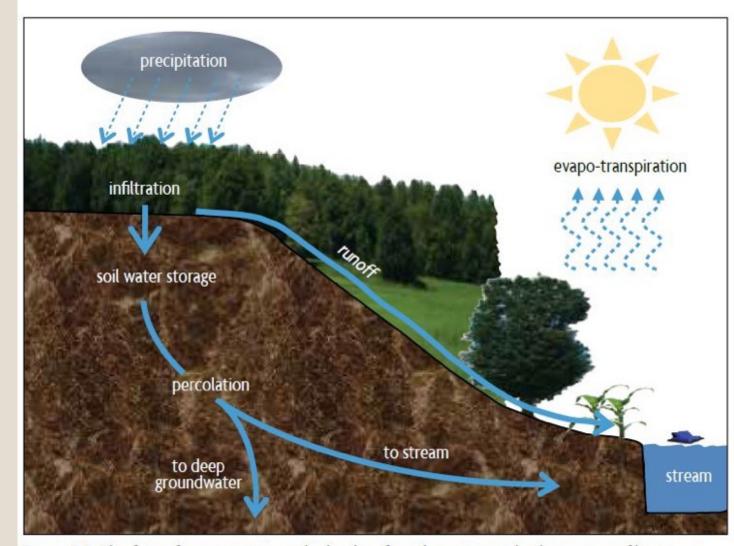

### Water Savings

Decreased erosion = increased infiltration = reduced water needs

Figure 5.8. The fate of precipitation at the land surface determines whether water infiltrates or runs off the surface.